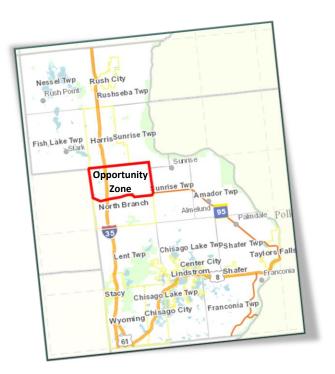

### **Opportunity Zones**

Opportunity Zones are specific geographic areas designated by the US Treasury. Investment of capital gains in an approved Opportunity Fund that is invested in a designated Opportunity Zone allows for the deferment of capital gains taxes for a period of years. Also, new investment in an approved Opportunity Fund that is invested in a designated Opportunity Zone may allow for forgiveness of some or all capital gains taxes if held for a period of years.

Located in North Branch is a 19 square mile census tract that has a population of approximately 4,300 and is the only Opportunity Zone in Chisago County.